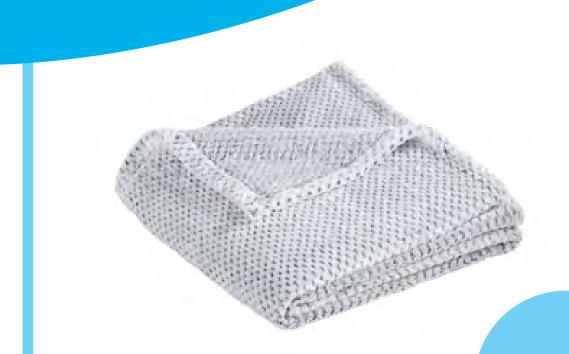

## PORT AUTHORITY ® PLUSH TEXTURE BLANKET

**\$14**99

Minimum order of 12 pieces

Odds are, when you think comfy and cozy, this blanket pops into your head. The unbelievably soft, subtle texture of this 100% polyester blanket is beyond warm and makes for an irresistible way to end the day. Regardless of your color choice, the flecks of color throughout the blanket add a dimension that is sure to make your logo pop! And the best part? They're going to associate their total comfort with your brand. So all that's left for the recipient to do is to sit back, cuddle up and relax after a long day!

## **FEATURES**

- 100% Polyester Construction
- 13.2 Oz. Linear Yard
- Fully Hemmed
- 50" X 60" Dimensions
- Soft, Subtle Texture
- Flecks of Color Throughout